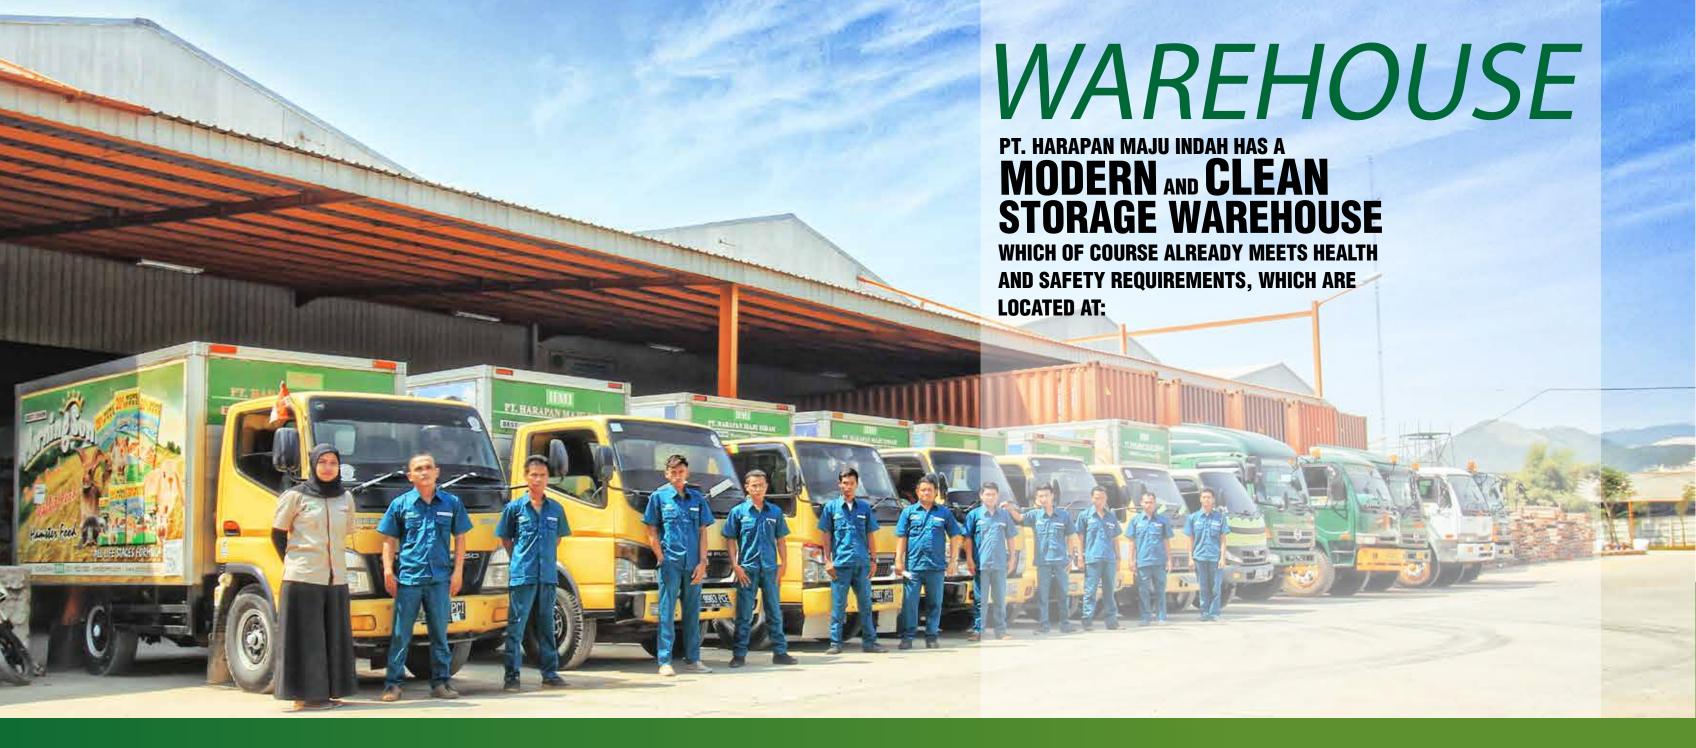

ADDRESS: KP. CIBUGIS RT.005 / RW.006, KLAPANUNGGAL, BOGOR, INDONESIA

WAREHOUSE AREA: 10.000 M<sup>2</sup>

CAPACITY : 12 CONTAINER, 40 FIT.

RACK SYSTEM : 6 LEVELS WITH 3000 RACK

INDAH IS EQUIPPED WITH 6 FORKLIFT UNITS AND ADOPTS A FIFO (FIRST IN FIRST OUT) SYSTEM.