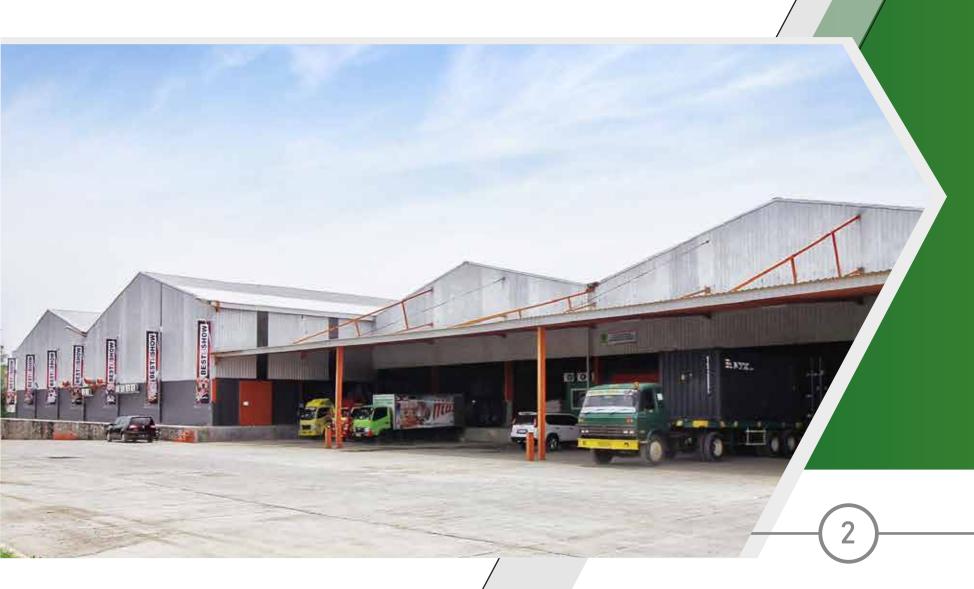

ADDRESS: KP. CIBUGIS RT.005 / RW.006, KLAPANUNGGAL, BOGOR, INDONESIA

WAREHOUSE AREA: 10.000 M<sup>2</sup>

CAPACITY : 12 CONTAINER, 40 FIT.

RACK SYSTEM : 6 LEVELS WITH 3000 RACK

INDAH IS EQUIPPED WITH 6 FORKLIFT UNITS AND ADOPTS A FIFO (FIRST IN FIRST OUT) SYSTEM.