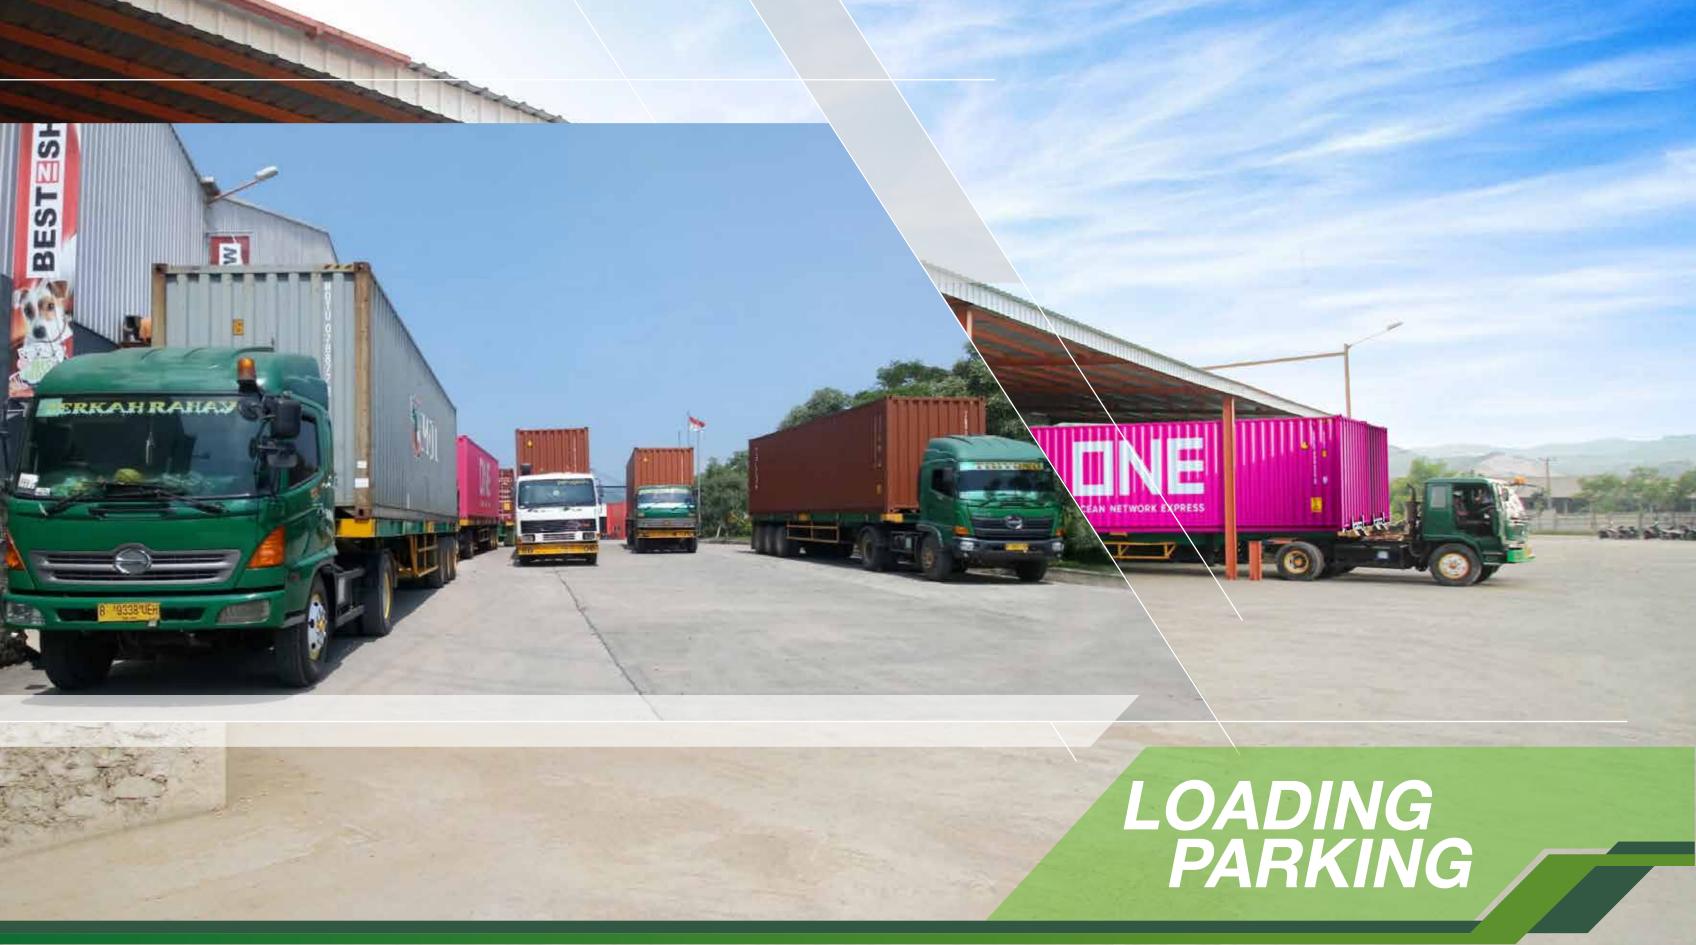

ADDRESS: KP. CIBUGIS RT.005 / RW.006, KLAPANUNGGAL, BOGOR, INDONESIA

WAREHOUSE AREA: 10.000 M<sup>2</sup>

CAPACITY : 12 CONTAINER, 40 FIT.

RACK SYSTEM : 6 LEVELS WITH 3000 RACK

INDAH IS EQUIPPED WITH 6 FORKLIFT UNITS AND ADOPTS A FIFO (FIRST IN FIRST OUT) SYSTEM.