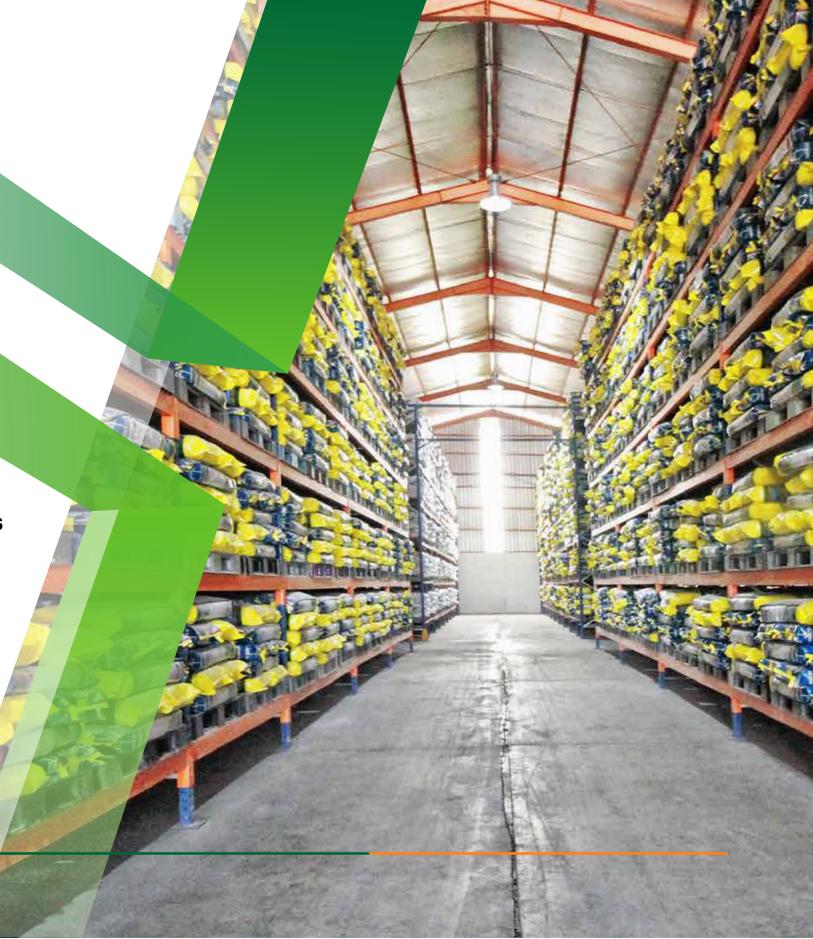

ADDRESS: KP. CIBUGIS RT.005 / RW.006, KLAPANUNGGAL, BOGOR, INDONESIA

WAREHOUSE AREA: 10.000 M<sup>2</sup>

CAPACITY : 12 CONTAINER, 40 FIT.

RACK SYSTEM : 6 LEVELS WITH 3000 RACK

INDAH IS EQUIPPED WITH 6 FORKLIFT UNITS AND ADOPTS A FIFO (FIRST IN FIRST OUT) SYSTEM.