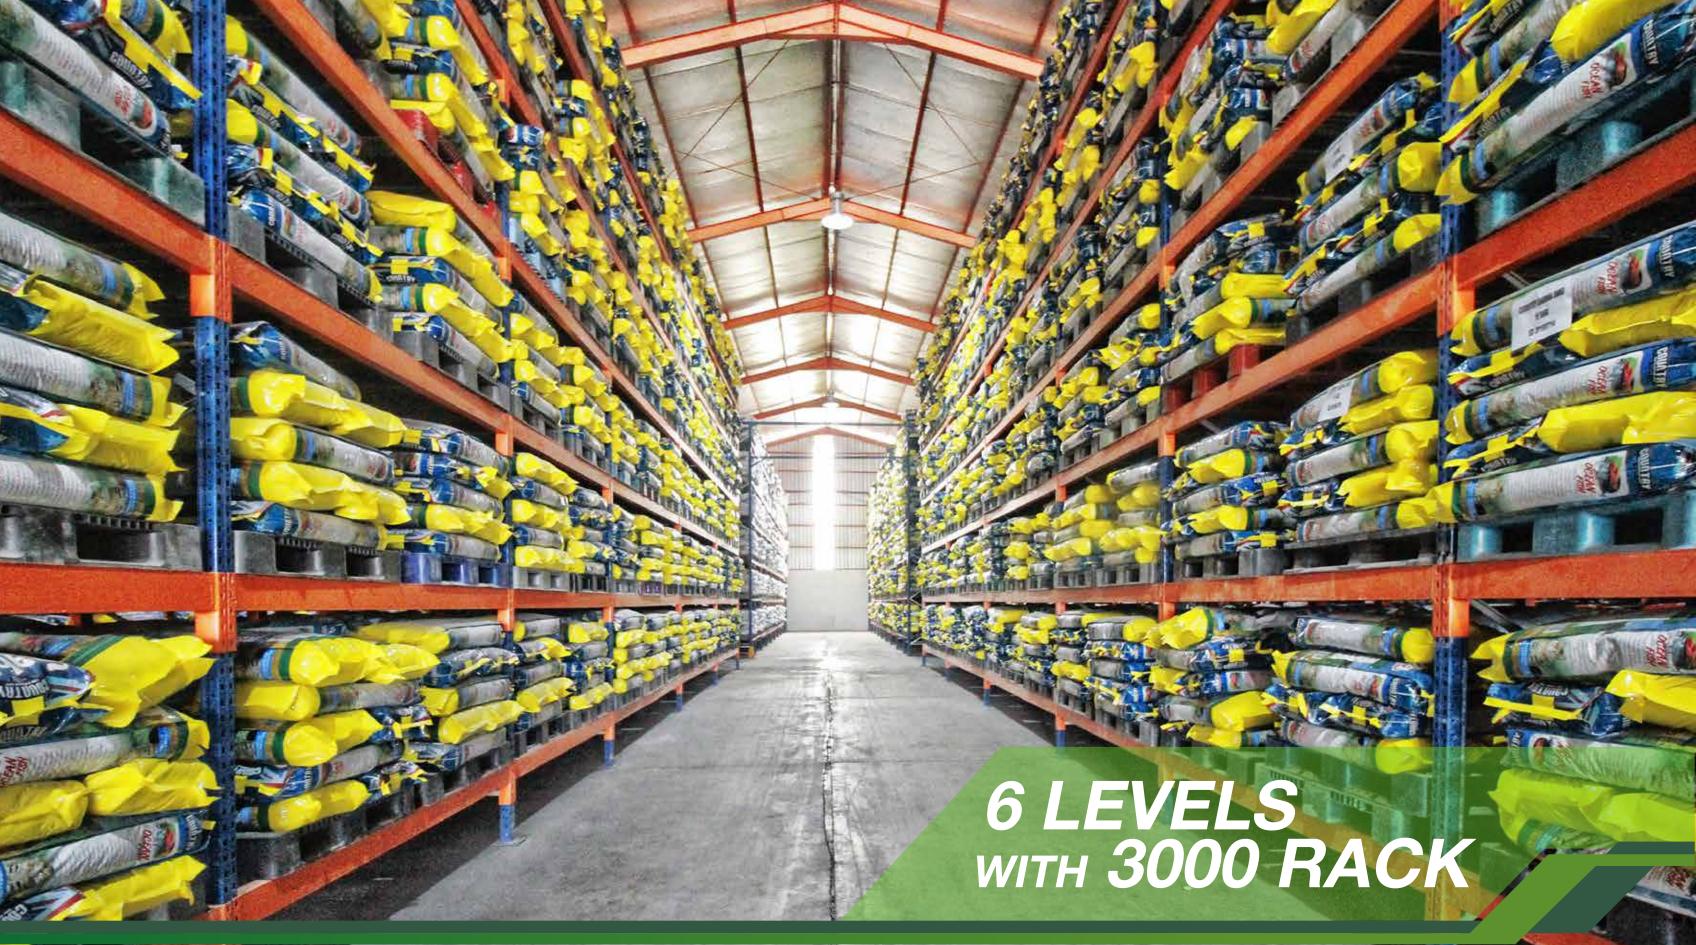

ADDRESS: KP. CIBUGIS RT.005 / RW.006, KLAPANUNGGAL, BOGOR, INDONESIA

WAREHOUSE AREA: 10.000 M<sup>2</sup>

CAPACITY : 12 CONTAINER, 40 FIT.

RACK SYSTEM : 6 LEVELS WITH 3000 RACK

INDAH IS EQUIPPED WITH 6 FORKLIFT UNITS AND ADOPTS A FIFO (FIRST IN FIRST OUT) SYSTEM.