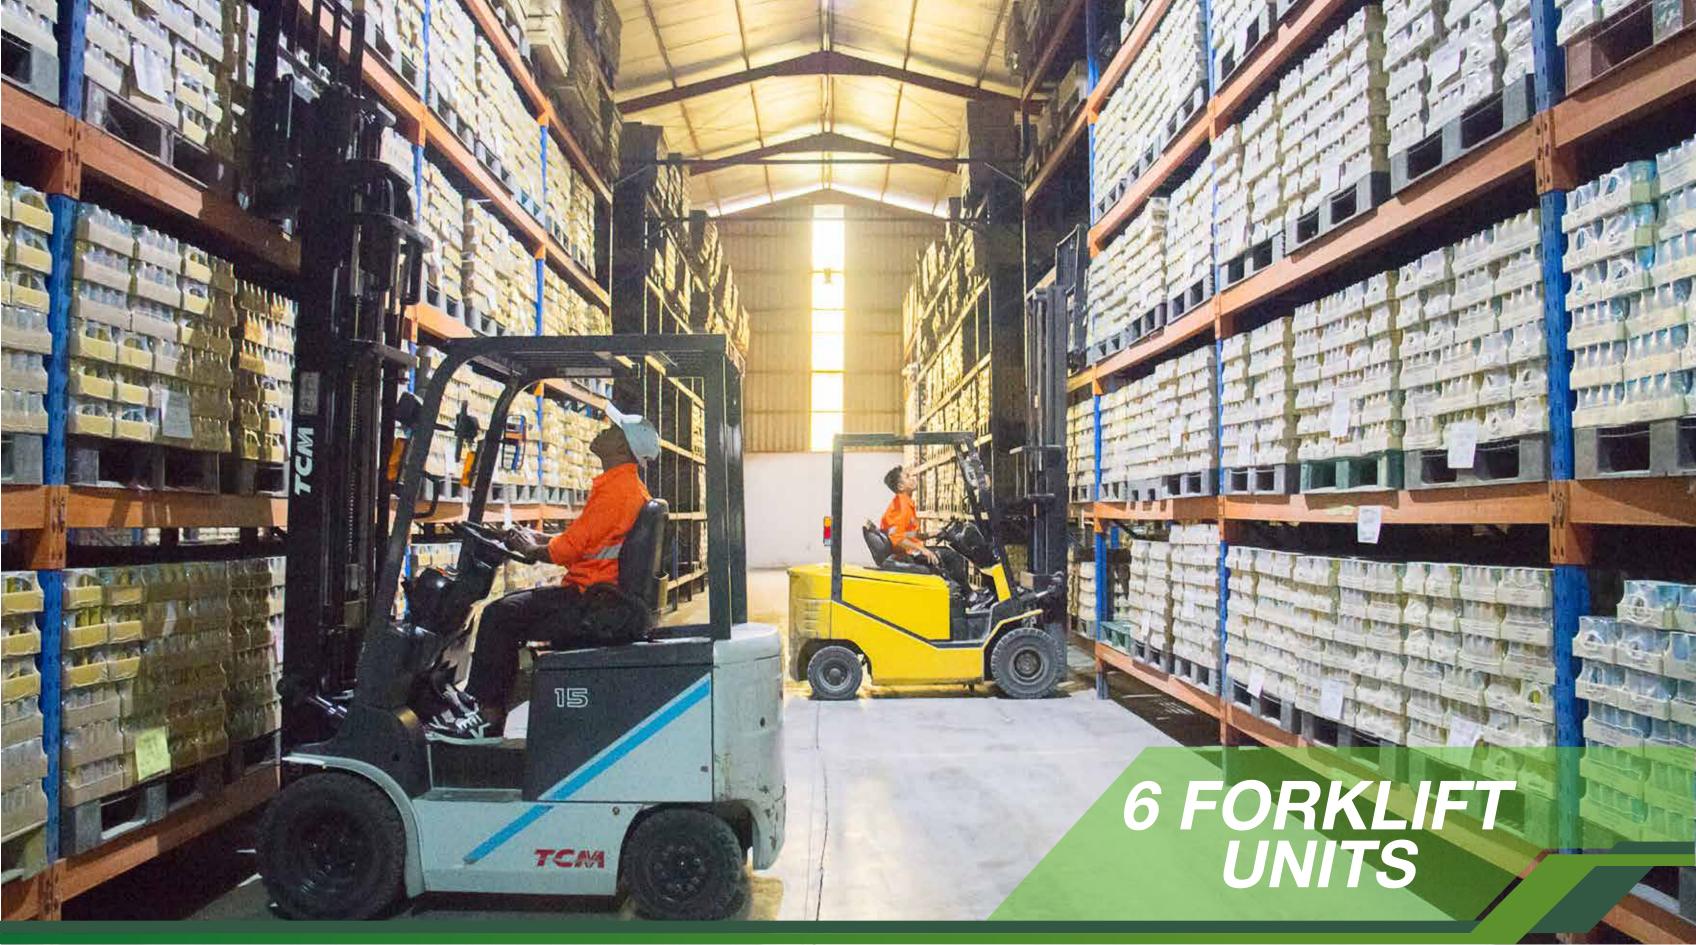

ADDRESS: KP. CIBUGIS RT.005 / RW.006, KLAPANUNGGAL, BOGOR, INDONESIA

WAREHOUSE AREA: 10.000 M<sup>2</sup>

CAPACITY : 12 CONTAINER, 40 FIT.

RACK SYSTEM : 6 LEVELS WITH 3000 RACK

INDAH IS EQUIPPED WITH 6 FORKLIFT UNITS AND ADOPTS A FIFO (FIRST IN FIRST OUT) SYSTEM.