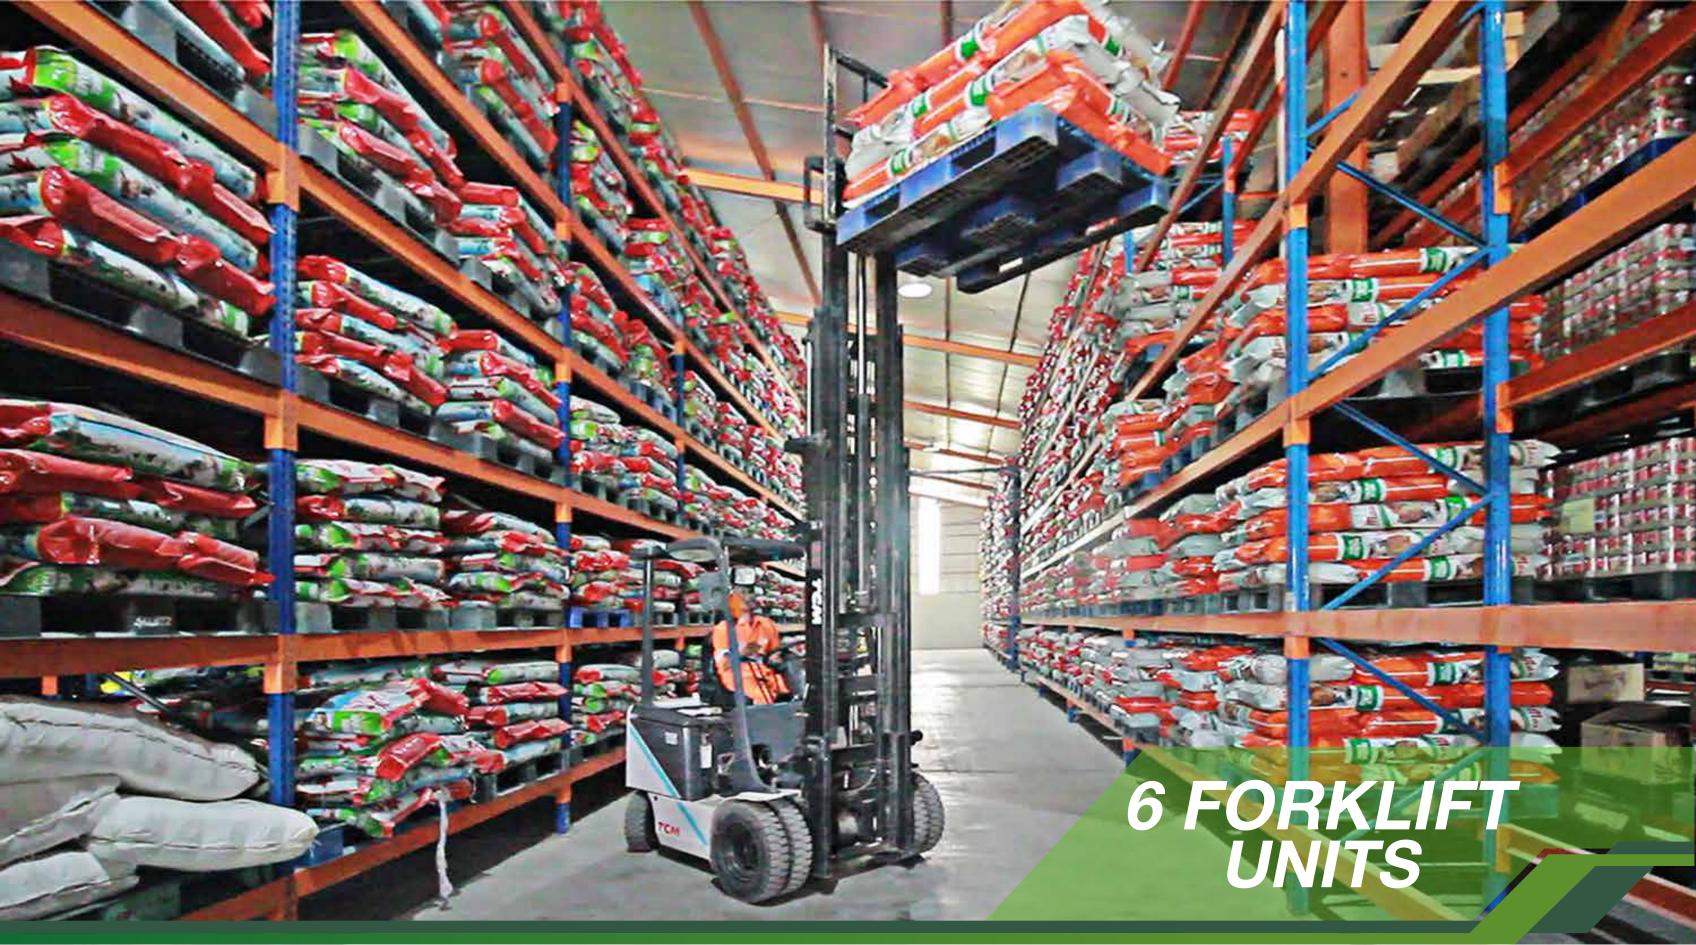

ADDRESS: KP. CIBUGIS RT.005 / RW.006, KLAPANUNGGAL, BOGOR, INDONESIA

WAREHOUSE AREA: 10.000 M<sup>2</sup>

CAPACITY : 12 CONTAINER, 40 FIT.

RACK SYSTEM : 6 LEVELS WITH 3000 RACK

INDAH IS EQUIPPED WITH 6 FORKLIFT UNITS AND ADOPTS A FIFO (FIRST IN FIRST OUT) SYSTEM.