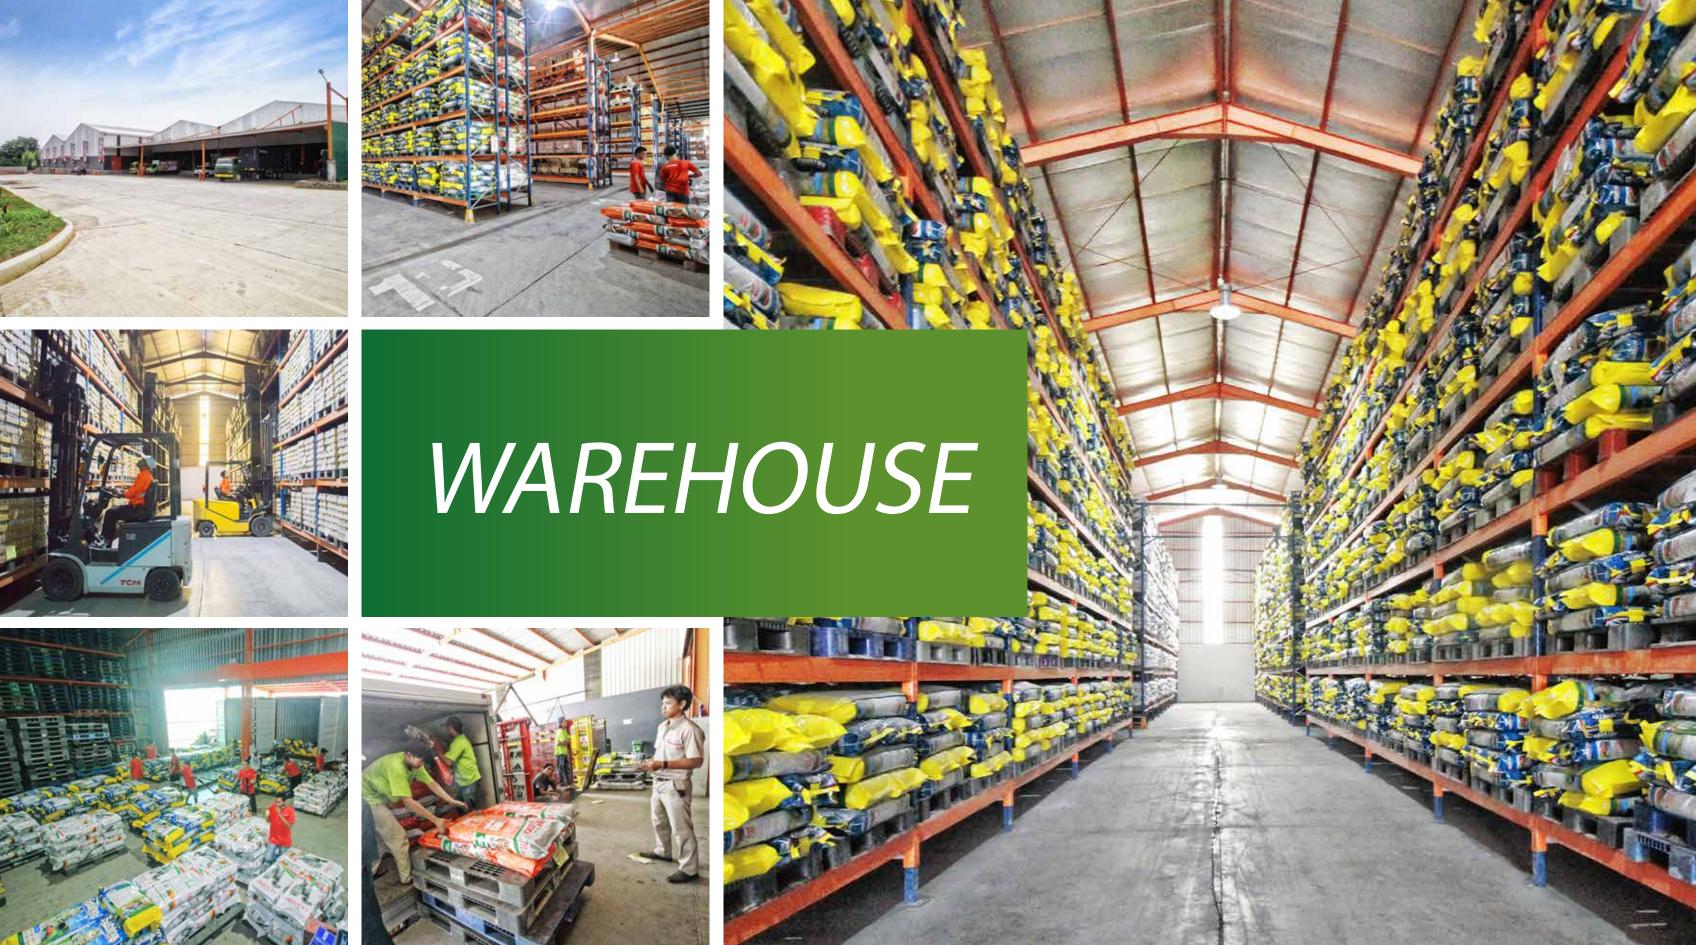

ADDRESS: KP. CIBUGIS RT.005 / RW.006, KLAPANUNGGAL, BOGOR, INDONESIA

WAREHOUSE AREA: 10.000 M<sup>2</sup>

CAPACITY : 12 CONTAINER, 40 FIT.

RACK SYSTEM : 6 LEVELS WITH 3000 RACK

INDAH IS EQUIPPED WITH 6 FORKLIFT UNITS AND ADOPTS A FIFO (FIRST IN FIRST OUT) SYSTEM.