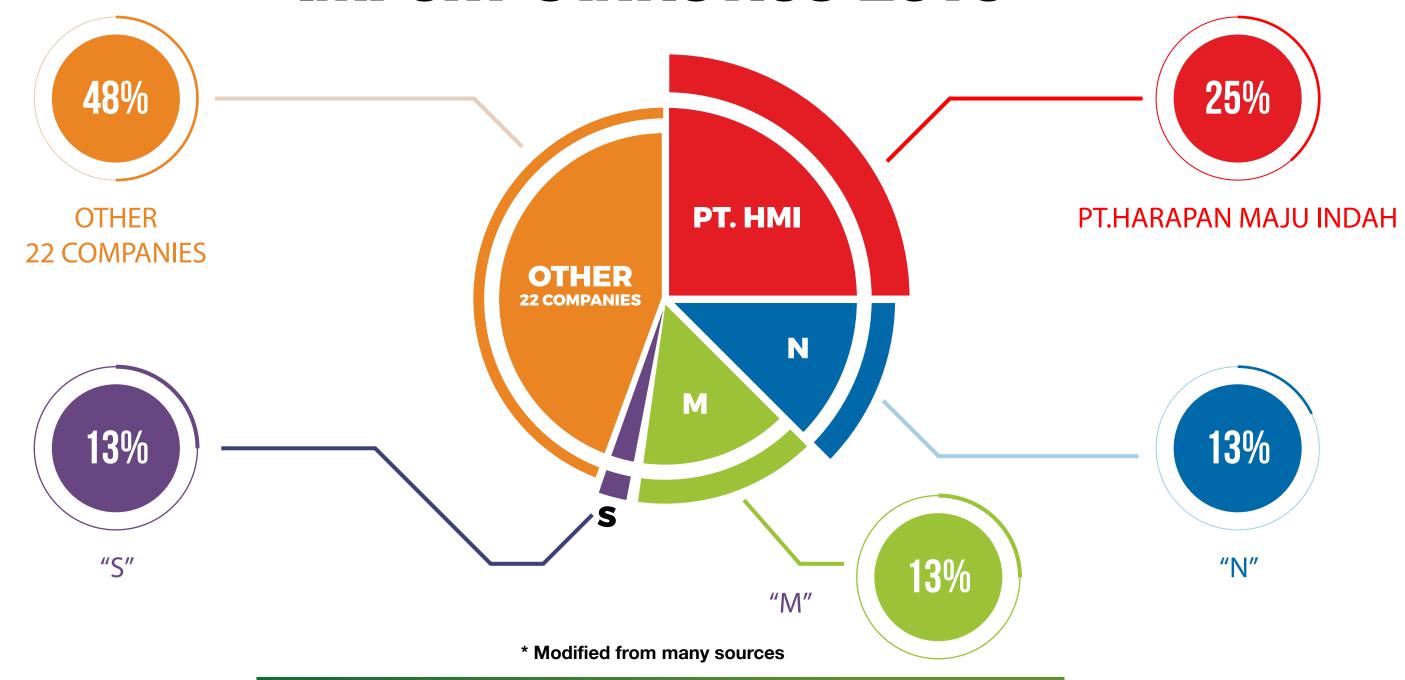

I BANDUNG, SANTA SUPERMARKET, TOKO KEMANGGISAN, HARI-HARI

# GROWTH

PT. HARAPAN MAJU INDAH and PT. BIS FOOD INDONESIA continues to increase from year to year, this can be seen from the increasing growth.

### **GROWTH**

TOTAL BUSINESS GROWTH OF PT. HARAPAN MAJU
INDAH AS A PET FOOD IMPORTER AND
DISTRIBUTION IN INDONESIA VARIES FROM
20%-65% OVER THE PAST 20 YEARS.

### TARGET GROWTH

FOR THE TRADITIONAL MARKET / PET SHOP,
PT. HARAPAN MAJU INDAH AND PT. BIS
FOOD INDONESIA TARGETS
A GROWTH OF 35%
FOR MODERN MARKET, THE COMPANY IS
TARGETING A GROWTH OF 50%.

### **MARKET GROWTH**

PT. HARAPAN MAJU INDAH AND PT. BIS FOOD INDONESIA IS THE MARKET LEADER IN THE PET FOOD INDUSTRY IN INDONESIA. THIS CAN BE SEEN IN THE TABLE BELOW WHICH REPRESENTS THE DATA FOR 2011.

### **IMPORT STATISTICS 2019**



### **MARKETING ACTIVITY**

PT. HARAPAN MAJU INDAH CONDUCTS SEVERAL MARKETING ACTIVITIES TO SUPPORT AND INCREASE SALES AND PUBLIC AWARENESS OF OUR PRODUCTS. THESE MARKETING ACTIVITIES INCLUDE:

### **ABOVE THE LINE (ATL)**

- Online media, do promotions through social media in collaboration with Buzzers and Influencers, make promotions on websites, and advertise on well-known online media.
- Outdoor media, doing promotion by installing Videotron LEDs, Billboard, etc

### **BELOW THE LINE (BTL)**

- Exhibition, Below The Line promotional activities that are mostly carried out by PT. Harapan Maju Indah is to participate in various exhibitions related to pets, such as PERKIN JAYA, Dog Show, ICA, IIPE, JIPS and other dog and cat events.
- In Store Promotion, PT. Harapan Maju Indah always reg