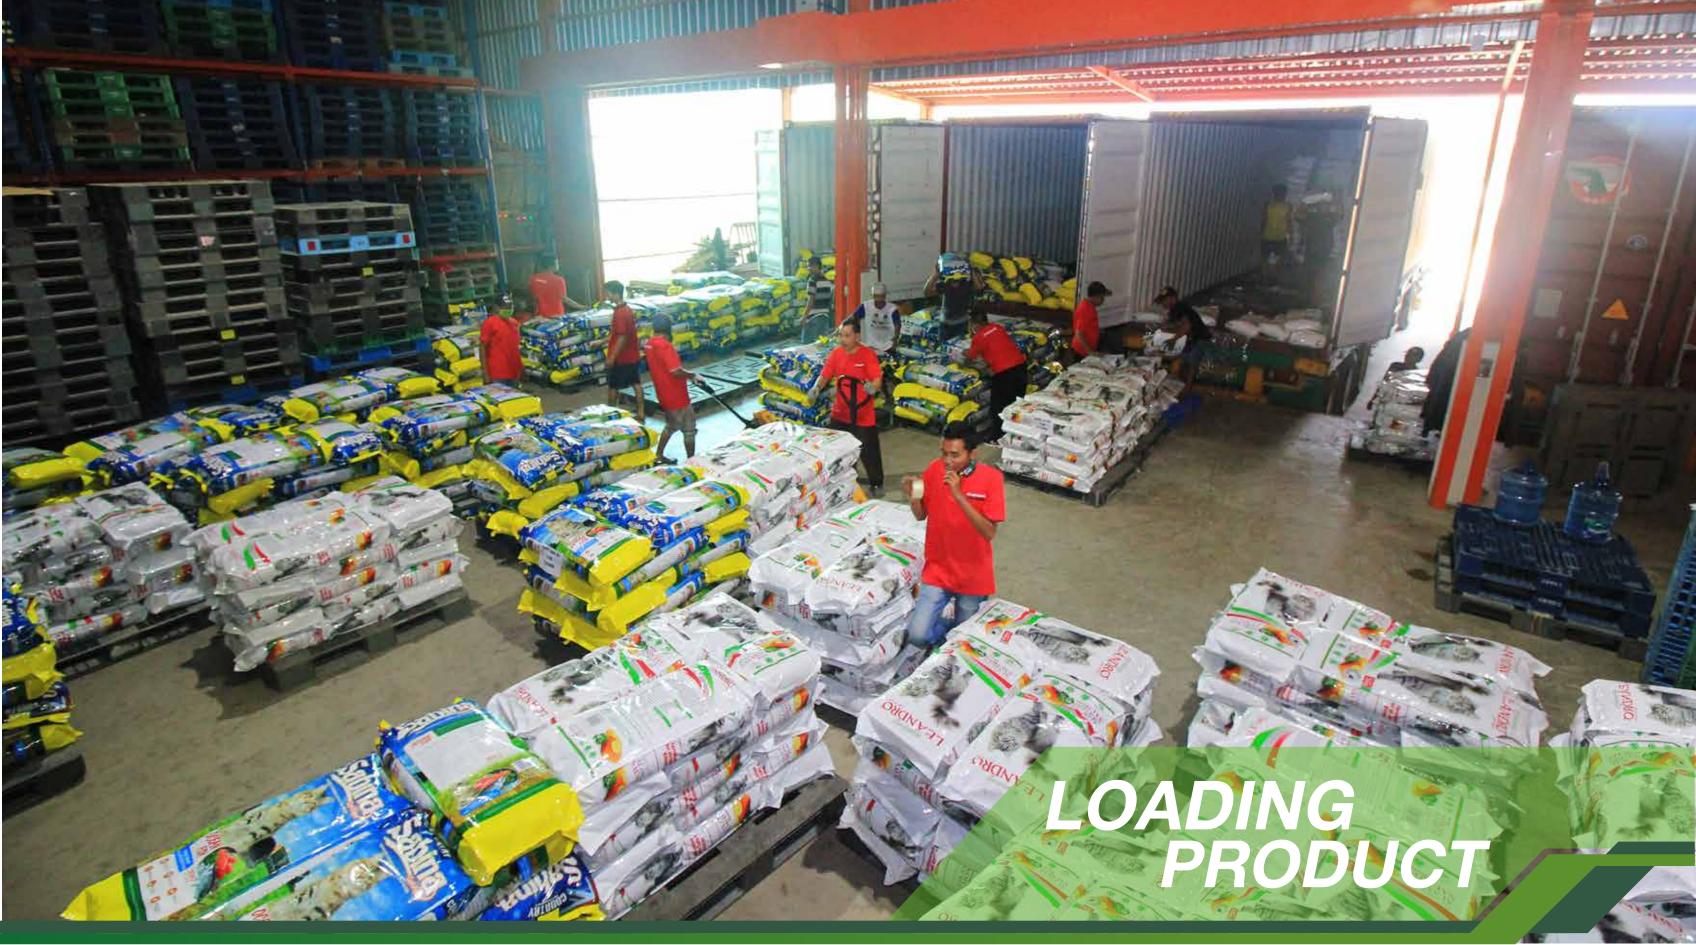

ADDRESS: KP. CIBUGIS RT.005 / RW.006, KLAPANUNGGAL, BOGOR, INDONESIA

WAREHOUSE AREA: 10.000 M<sup>2</sup>

CAPACITY : 12 CONTAINER, 40 FIT.

RACK SYSTEM : 6 LEVELS WITH 3000 RACK

INDAH IS EQUIPPED WITH 6 FORKLIFT UNITS AND ADOPTS A FIFO (FIRST IN FIRST OUT) SYSTEM.